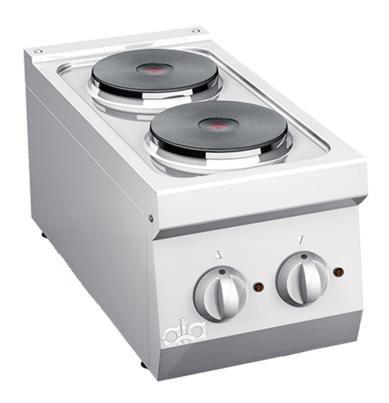

## PRODUCT DESCRIPTION

Stainless steel frame. Athermic thermoset plastic knobs.

Heating obtained through **cast iron round electric plates**. Heating elements fixed on the plate bottom, embedded in a layer of insulating material.

Each hotplate provided with as pressure switch, which enables the variation of the heat output from maximum to minimum in seven positions. Safety ensured by a temperature limit-switch situated inside the hotplate.

Moulded work surface presenting a reverse drawing for perfect lodging the electric plates, **easy cleaning** and avoiding liquid damaging electric parts.

Accessories available on demand.

## **TECHNICAL SPECIFICATIONS**

Width: 300 mm Depth: 600 mm Height: 280 mm Weight: 10 kg Volume: 0.12 m³

Electrical power: 4.00 kW