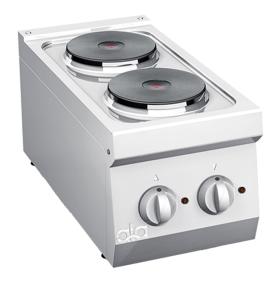

## PRODUCT DESCRIPTION

Stainless steel frame. Athermic thermoset plastic knobs.

Heating obtained through **cast iron round electric plates**. Heating elements fixed on the plate bottom, embedded in a layer of insulating material.

Each hotplate provided with as pressure switch, which enables the variation of the heat output from maximum to minimum in seven positions. Safety ensured by a temperature limit-switch situated inside the hotplate.

Moulded work surface presenting a reverse drawing for perfect lodging the electric plates, **easy cleaning** and avoiding liquid damaging electric parts.

Accessories available on demand.

## **TECHNICAL SPECIFICATIONS**

Width: 300 mm Depth: 600 mm Height: 280 mm Weight: 10 kg Volume: 0.12 m³

Electrical power: 4.00 kW