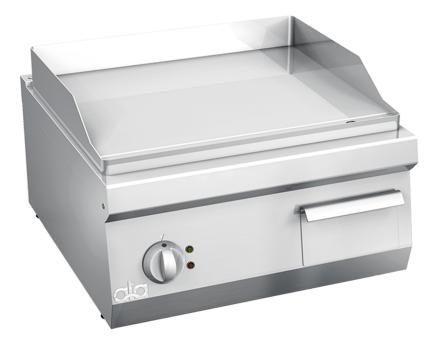

## **K6EFL10TT** ELECTRIC GRIDDLE PLATE SMOOTH MILD STEEL TOP

## **PRODUCT DESCRIPTION**

Stainless steel frame. Athermic thermoset plastic knobs.

Heating achieved through **tubolar heating elements** placed on the plate bottom.

Thick mild steel cooking surface. Rounded edges and welded splash guard for easy cleaning.

Moulded stainless steel work surface sloping towards the fat drain that is connected to a large dip tray under the cooking surface. **Equipped with a fat drain drawer.** 

Two different cooking areas, each provided with its temperature controls. 1/2 smooth and 1/2 grooved plate.

Provided with a thermostat, which enables the temperature to be regulated between **120°C and 310°C**. Manually-reactivating safety thermostat.

Accessories available on demand.

## **TECHNICAL SPECIFICATIONS**

Width: 600 mm Depth: 600 mm Height: 280 mm Weight: 35 kg Volume: 0.31 m<sup>3</sup> Electrical power: 7.20 kW