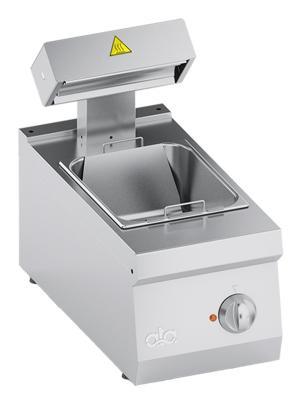

## **K6ESP05TT** TOP ELECTRIC CHIP SCUTTLE

## **PRODUCT DESCRIPTION**

Stainless steel frame. Athermic thermoset plastic knobs.

Heating obtained through a **curved heater that is immersed in a ceramic plate** situated in the back side of the appliance well positioned for an **easy operating** and functioning. Automatically-reactivating safety thermostat to protect against overheating. **1/2 GN removable tray with handles.** Stainless steel slide for an adequate circulation of the hot air.

## **TECHNICAL SPECIFICATIONS**

Width: 300 mm Depth: 600 mm Height: 280 mm Weight: 10 kg Volume: 0.14 m<sup>3</sup> Electrical power: 0.75 kW

Viale del Progresso, 20 Z.I. 35026 Conselve (PD) - Italia P.I. e C.F IT01897630289 | TEL: (+39) 049 95 00 555 | FAX: (+39) 049 95 00 560