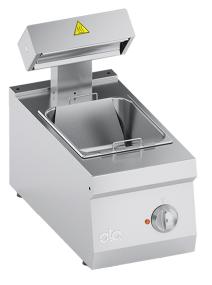

## **K6ESP05TT** TOP ELECTRIC CHIP SCUTTLE

## **PRODUCT DESCRIPTION**

Stainless steel frame. Athermic thermoset plastic knobs.

Heating obtained through a **curved heater that is immersed in a ceramic plate** situated in the back side of the appliance well positioned for an **easy operating** and functioning. Automatically-reactivating safety thermostat to protect against overheating. **1/2 GN removable tray with handles.** Stainless steel slide for an adequate circulation of the hot air.

## **TECHNICAL SPECIFICATIONS**

Width: 300 mm Depth: 600 mm Height: 280 mm Weight: 10 kg Volume: 0.14 m<sup>3</sup> Electrical power: 0.75 kW

Viale del Progresso, 20 Z.I. 35026 Conselve (PD) - Italia P.I. e C.F IT01897630289 | TEL: (+39) 049 95 00 555 | FAX: (+39) 049 95 00 560